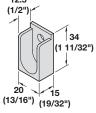

## End Caps, for oval wardrobe rail

- For oval tubes that are 30 x 15 x 1.0 in size
- Caps are inserted in by pushing into the end of the tube

Material: plastic

| Finish/Color  | Item No.   |
|---------------|------------|
| chrome-plated | 802.05.295 |
| white         | 802.05.795 |

<sup>\*</sup>Packing: 500 pcs.

Dimensions in mm Inches are approximate

\*Minimum order quantity is 1 piece.