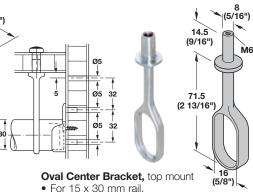

Packing: 12 pcs.

Oval Center Bracket, surface mount

For 15 x 30 mm rail

| viateriai. Ziric die-cast |            |
|---------------------------|------------|
| Finish                    | Item No.   |
| chrome-plated             | 802.04.208 |

\*Packing: 100 pcs.

mounts with M6 screw Material: zinc die-cast

| Finish        | Item No.   |
|---------------|------------|
| chrome-plated | 802.03.201 |

<sup>\*</sup>Packing: 100 pcs. (includes mounting screw)