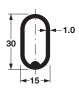

## Oval Wardrobe Rail, welded

Dimensions:

30 x 15 x 2500 (98 7/16") Length

Material: steel or PVC

| Finish/Color  | Material thickness | Item No.   |
|---------------|--------------------|------------|
| chrome-plated | 1.0                | 801.13.201 |
| brass-plated  | 1.0                | 801.06.805 |
| white PVC     | 1.0                | 801.13.702 |
| chrome-plated | 1.5                | 801.09.226 |