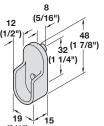

## Wardrobe Rail Support

• For screw-mounting on side panel

Material: plastic

| Finish/Color  | Item No.   | Packing   |
|---------------|------------|-----------|
| chrome-plated | 803.25.220 | *200 pcs. |
| black         | 803.25.328 | 10 pcs.   |