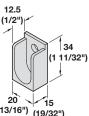

## End Caps, for oval wardrobe rail

- For oval tubes that are 30 x 15 x 1.0 in size
- Caps are inserted in by pushing into the end of the tube

Material: plastic

| Finish/Color  | Item No.   |
|---------------|------------|
| chrome-plated | 802.05.295 |
| white         | 802.05.795 |

<sup>\*</sup>Packing: 500 pcs.

Dimensions in mm Inches are approximate

\*Minimum order quantity is 1 piece.