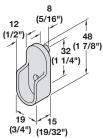

### Wardrobe Rail Support

• For insertion in 32 mm system holes, with attached dowels and an additional screw hole

Material: zinc die-cast

| Iviatoriai. Zirio dio cast |            |
|----------------------------|------------|
| Finish/Color               | Item No.   |
| nickel-plated              | 803.33.722 |
| chrome                     | 803.33.210 |
| brass-plated               | 803.33.520 |
| white                      | 803.33.830 |
| matt aluminum              | 803.39.300 |
| matt nickel                | 803.39.600 |
| dark oil-rubbed bronze     | 803.39.100 |
|                            |            |

<sup>\*</sup>Packing: 200 pcs.