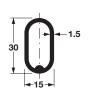

## Oval Wardrobe Rail, welded

Dimensions:

30 x 15 x 2500 (98 7/16") Length

Material: steel or PVC

| Finish/Color  | Material thickness | Item No.   |
|---------------|--------------------|------------|
| chrome-plated | 1.0                | 801.13.201 |
| brass-plated  | 1.0                | 801.06.805 |
| white PVC     | 1.0                | 801.13.702 |
| chrome-plated | 1.5                | 801.09.226 |