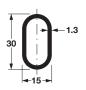

#### **Oval Wardrobe Rail**

Dimensions: 30 x 15 x 2438 (96") Length

Thickness: 1.3 Material: aluminum

| Material: alarminarii  |            |
|------------------------|------------|
| Finish                 | Item No.   |
| matt aluminum          | 801.13.391 |
| matt nickel            | 801.13.691 |
| dark oil-rubbed bronze | 801.13.191 |