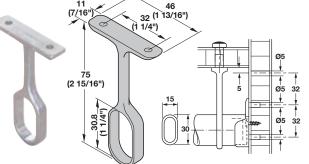

### Wardrobe Rail Support

• For insertion in 32 mm system holes, with attached dowels and an additional screw hole

Material: zinc die-cast

| Iviatoriai. Zirio dio cast |            |
|----------------------------|------------|
| Finish/Color               | Item No.   |
| nickel-plated              | 803.33.722 |
| chrome                     | 803.33.210 |
| brass-plated               | 803.33.520 |
| white                      | 803.33.830 |
| matt aluminum              | 803.39.300 |
| matt nickel                | 803.39.600 |
| dark oil-rubbed bronze     | 803.39.100 |
|                            |            |

<sup>\*</sup>Packing: 200 pcs.