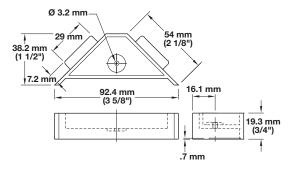

## Application:

- Corner brace to be stapled on and glued, with one hole, reference tabs on 2 sides
- For any 90° corner, but mostly used on kitchen base cabinets

#### With Horizontal Reference Tabs

Material: plastic, polyethylene

| Color | Item No.   |
|-------|------------|
| white | 260.44.700 |

Packing: 1000 pcs.