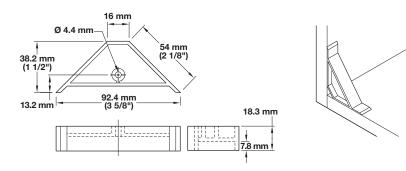

### Application:

- Corner brace to be stapled on, with one hole
- These inexpensive plastic brackets allow you to make fast and efficient 90° corners
- The brackets are stapled on, a screw hole can be used to fix a countertop in place

#### Without Reference Tabs

Material: plastic, polyethylene

| Color             | Item No.   |
|-------------------|------------|
| white translucent | 260.44.400 |

Packing: 1400 pcs.